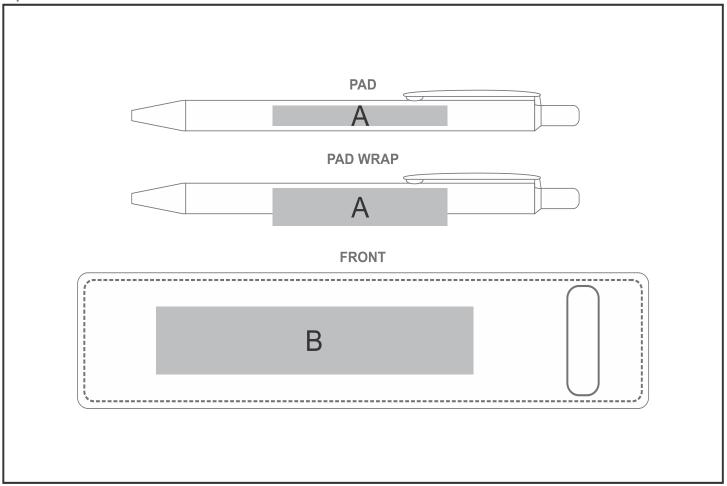

## **Branding Options:**

| Position | Branding Method (Branding Code) | No. of Colours | Dimension             |
|----------|---------------------------------|----------------|-----------------------|
| А        | Pad Printing (PA)               | 4 Colours      | 55mm wide x 6mm high  |
| А        | Pad Wrap (PW)                   | 1 Colour       | 50mm wide x 14mm high |

| B   Screen Print (SC)   1 Colour   100mm wide x 20mm high |
|-----------------------------------------------------------|
|-----------------------------------------------------------|